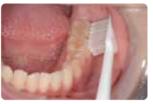

#### 下顎臼歯部頬側面

#025NEO

一般的なハブラシ

スリムロングネック「臼歯部までスムーズに到達!]

最後臼歯部まで届きやすいため、嘔吐反応の強い方、開口量が少ない方でも 楽にしっかりみがけます。

最後臼歯部遠心面

最後臼歯部舌側面

最後臼歯部類側面