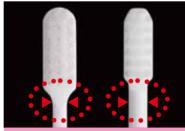

# 超極薄ヘッドとスリムロングネックで口腔内の隅々まで毛先が届く!

業界最薄 2.5mmの 超極薄ヘッド。 狭い口腔内で自由自在。

> プラークコントロールの 難しい最後臼歯部遠心面も しっかりみがけます。

NEW!

従来よりも長く、 握りやすい六角形の フレックスハンドル。

ハンドル全体が伸び、 グリップのくびれにより ペングリップでも、パームグリップでも 楽に磨けます。

材質にすべりにくいラバー (エラストマー)を採用。

六角形のハンドル ペングリップ

パームグリップ 小指までグリップ可能に!

抗菌コート毛採用。

使用後の細菌の繁殖を防ぎ、 清潔に保ちます。

さらに従来品と比較し、 フィラメントの 耐久性も向上。

NFW!

ネック部をスリム化し、 大臼歯部まで スムーズに到達。 従来同様84mmの スリムロングネック。

#025NEO 従来品