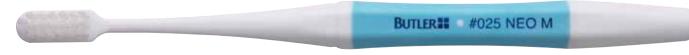

#025NEO(M)(ふつう)

#025NEO(S)(やわらかめ)

### ■ 人気のニュアンスカラー 4色をラインアップしました

®登録商標 BUTLER 

columbta de la columbta del columbta de la columbta de la columbta del columbta de la columbt

商品写真

原寸大

| 商品名                 | 植毛列•穴数                                               | 毛の長さ | 毛の太さ   | 毛のかたさ | 販売単位           | 患者様希望価格        |
|---------------------|------------------------------------------------------|------|--------|-------|----------------|----------------|
| バトラーハブラシ#025NEO(M)  | (0000000 3列<br>(000000000000000000000000000000000000 | 9mm  | 0.19mm | ふつう   | 1ダース<br>(12本入) | 1本 300円 (稅抜価格) |
| バトラーハブラシ #025NEO(S) | (000000- 3列<br>20タフト                                 | 9mm  | 0.15mm | やわらかめ |                |                |