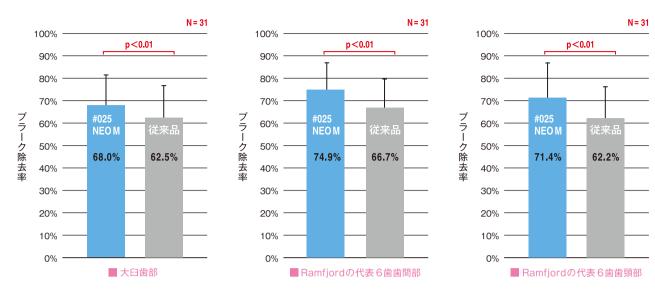

### 臼歯部だけでなく、歯間部・歯頸部でのプラーク除去率 UP!

プラーク除去率比較試験 31名を対象に24時間のブラーク蓄積を行った後、[バトラーハブラシ #025NEOM] と従来品をそれぞれ3分間使用させ、 ブラッシング前後のブラーク評価を行いました。ブラーク評価方法は、Ramfjordの代表 6歯を対象にブラーク染色を行い、 1歯を頬舌側それぞれ6部位に分け、Plaque Control Recordの変法を用いて評価しました。(t 検定)